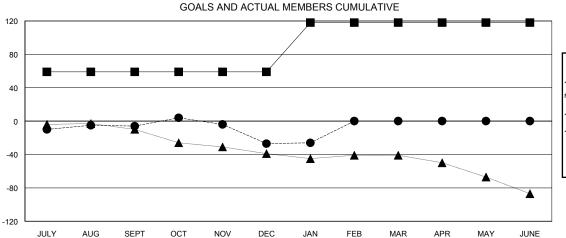

## GOALS AND ACTUAL NEW CLUBS CUMULATIVE

| - CURRENT YEAR GOALS FOR NEW |
|------------------------------|
| MEMBERS                      |

- CURRENT YEAR ACTUAL MEMBERS

- ▲ - LAST YEAR ACTUAL MEMBERS

| DROPPED CLUBS: 1  DROPPED MEMBERS |              | 14 CLUBS OF 35 ADDED 1 OR MORE NEW MEMBERS | GENDER DISTRIBUTION  MALE 266 (62.59%)  FEMALE 159 (37.41%) |          |  |
|-----------------------------------|--------------|--------------------------------------------|-------------------------------------------------------------|----------|--|
| DECEASED CLUB CANCELLED OTHER     | 2<br>3<br>49 | CLICK HERE FOR HEALTH ASSESSMENT DATA      | FAMILY UNIT MEMBERS HEAD OF HOUSEHOLD                       | 91<br>45 |  |
| TOTAL                             | 54           |                                            | NON-HEAD OF HOUSEHOLD                                       | 46       |  |